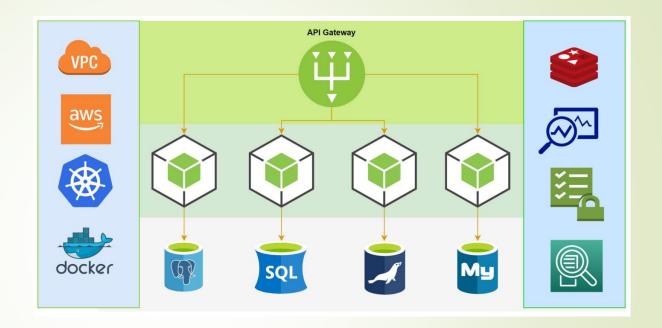

Microservices Architecture

• Move from monolithic to a robust microservices based architecture to build highly secure, scalable & reliable, fault tolerant applications and systems

Kubernetes Deployment

 Kubernetes - Containerized Deployment for instantly scaling up infra to meet large load requirements