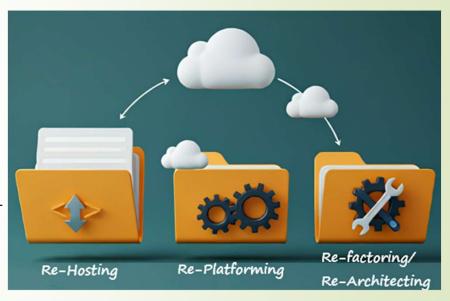

## Digital Transformation

Choice of Lift-n-Shift or Cloud native architecture

Custom APIs to integrate legacy applications, Mobile Apps and portals.

Entire Infra hosted on cloud and secured using Firewall and SSO authentication

On-Premise to Cloud integrated hybrid infra for endto-end Digital transformation & automation.