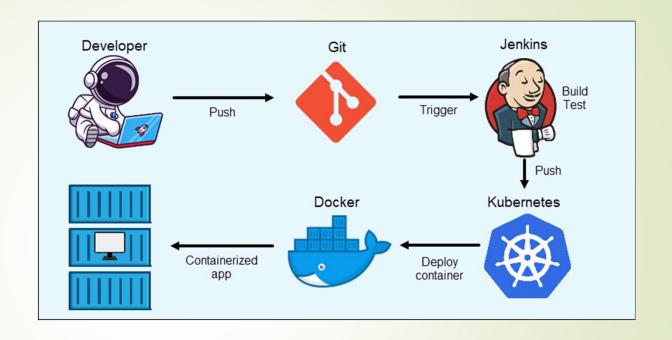

Microservices Architecture

• Move from monolithic to a robust microservices based architecture to build highly secure, scalable & reliable, fault tolerant applications and systems

Kubernetes Deployment

 Kubernetes - Containerized Deployment for instantly scaling up infra to meet large load requirements